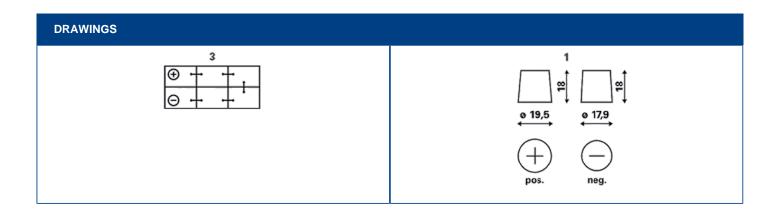

| TECHNICAL INFORMATION             |      |                     |     |  |
|-----------------------------------|------|---------------------|-----|--|
| Voltage [V]:                      | 12   | Base Hold-down:     | B00 |  |
| Battery Capacity [Ah]:            | 210  | Layout:             | 3   |  |
| Cold Cranking Amps (CCA), EN [A]: | 1200 | Terminal Types:     | 1   |  |
| Length [mm]:                      | 518  | Case Size:          | С   |  |
| Width [mm]:                       | 276  | Weight filled (kg): | 61  |  |
| Height [mm]:                      | 242  |                     |     |  |